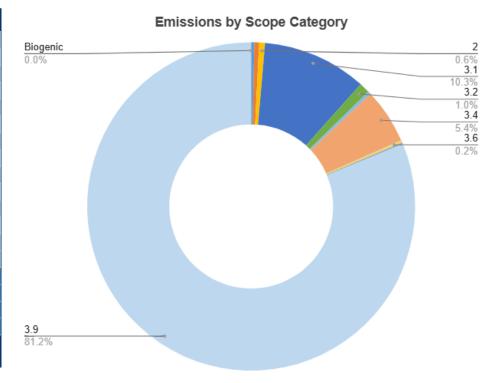

## Greenhouse Gas (GHG) report - Total Image Group

Once all tabs are complete, this page provides the estimated GHG emissions generated by your organisation's activities over the period included.

| Scope    | Scope category | Category name                                            | kgCO2e    |
|----------|----------------|----------------------------------------------------------|-----------|
| Scope 1  | 1.1            | <u>Fuel</u>                                              | 16,545    |
| Scope 1  | 1.2            | Company Transport                                        | 25,435    |
| Scope 1  | 1.3            | Fugitive GHGs                                            | 0         |
| Scope 2  | 2              | Electricity / Heat & Steam                               | 31,353    |
| Scope 3  | 3.1            | Purchased Goods & Services                               | 561,427   |
| Scope 3  | 3.2            | Capital Goods & Services                                 | 55,904    |
| Scope 3  | 3.3            | Fuel- and energy-related activities                      | 16,438    |
| Scope 3  | 3.4            | Upstream transportation and distribution                 | 295,091   |
| Scope 3  | 3.5            | Waste generated in operations / water used in operations | 2,803     |
| Scope 3  | 3.6            | <u>Business travel</u>                                   | 11,466    |
| Scope 3  | 3.7            | Employee commuting & remote working                      | 6,720     |
| Scope 3  | 3.8            | <u>Upstream leased assets</u>                            | 0         |
| Scope 3  | 3.9            | Downstream transportation and distribution               | 4,426,300 |
| Biogenic | Biogenic       | Outside of scopes (biogenic emissions)                   | 1,044     |
| Scope 1  |                |                                                          | 41,980    |
| Scope 2  |                |                                                          | 31,353    |
| Scope 3  |                |                                                          | 5,376,149 |
| Biogenic |                |                                                          | 1,044     |
| Total    |                |                                                          | 5,450,525 |