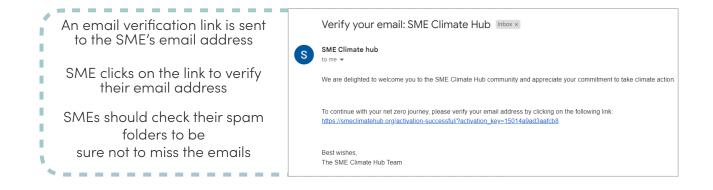

#### 2. SME verifies email address

SME has completed their commitment form and needs to confirm their email address

1