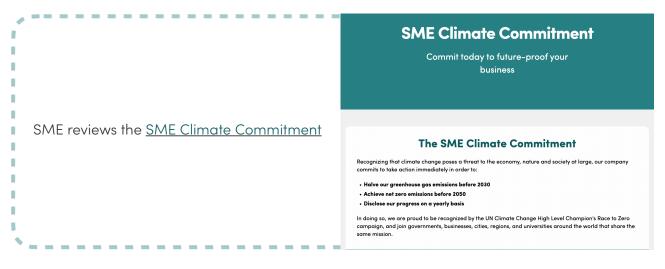

### THE SME CLIMATE COMMITMENT

Recognizing that climate change poses a threat to the economy, nature and society at large, our company commits to take action immediately in order to:

- Halve our greenhouse gas emissions before 2030
- Achieve net zero emissions before 2050
- Disclose our progress on a yearly basis

In doing so, we are proud to be recognized by the United Nations Race to Zero campaign, and join governments, businesses, cities, regions, and universities around the world that share the same mission.