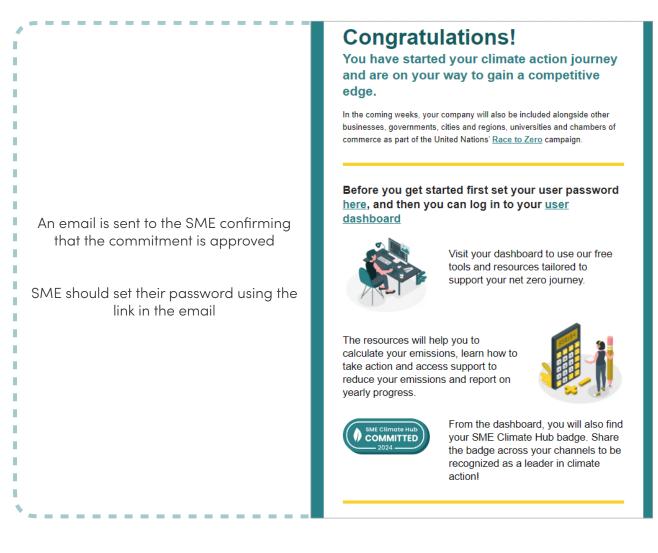

stered with B Lab). |                      |
| SME clicks <i>Commit</i>        | СОММІТ                                                                                                                                                                                                                                                                                                                                                                                                                                                            |                      |





#### 2. SME verifies email address



SME has completed their commitment form and needs to confirm their email address

1











#### 3. The SME Climate Hub reviews the SME information



#### 4. The SME Climate Hub confirms approval







#### 5. The SME is committed!



#### For more information and to review answers to common questions please visit our FAQs page.

Legal Disclaimer: This document, including but not limited to all text, graphics, photographs, artwork, and any other content contained herein is exclusively owned and controlled by the SME Climate Hub and We Mean Business Coalition, Inc. (referenced herein as "SME Climate Hub"). SME Climate Hub grants to you a personal, revocable, limited, non-exclusive, non-transferable, and non-sublicensable license to use this document in furtherance of the SME Climate Hub's charitable mission and conditioned on your continued compliance with the SME Climate Hub's Terms of Use. SME Climate Hub reserves the right at any time and on reasonable grounds to revoke your acce