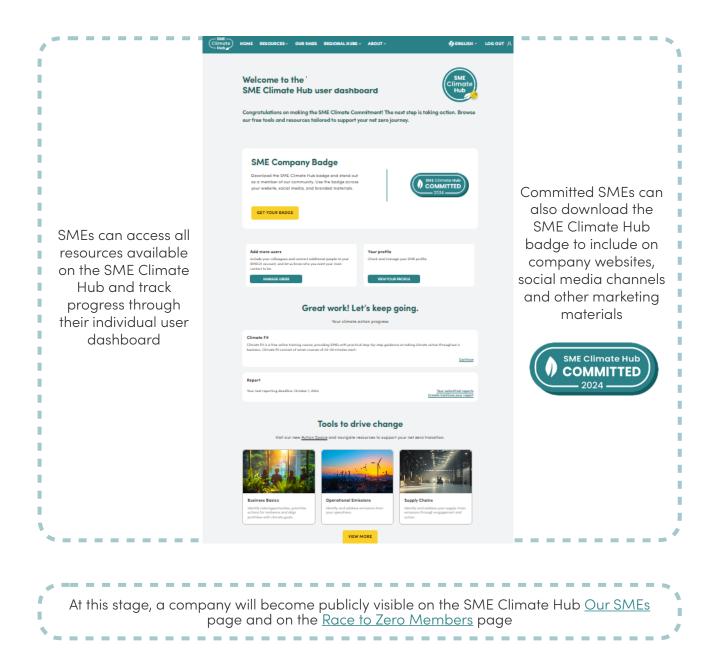

|
| SME clicks <i>Commit</i>        | СОММІТ                                                                                                                                                                                                                                                                                                                                                                                                                                                            |                      |





#### 2. SME verifies email address



SME has completed their commitment form and needs to confirm their email address

1











#### 3. The SME Climate Hub reviews the SME information



#### 4. The SME Climate Hub confirms approval







#### 5. The SME is committed!



#### For more information and to review answers to common questions please visit our FAQs page.

Legal Disclaimer: This document, including but not limited to all text, graphics, photographs, artwork, and any other content contained herein is exclusively owned and controlled by the SME Climate Hub and We Mean Business Coalition, Inc. (referenced herein as "SME Climate Hub"). SME Climate Hub grants to you a personal, revocable, limited, non-exclusive, non-transferable, and non-sublicensable license to use this document in furtherance of the SME Climate Hub's charitable mission and conditioned on your continued compliance with the SME Climate Hub's Terms of Use. SME Climate Hub reserves the right at any time and on reasonable grounds to revoke your access to this document or to any portion