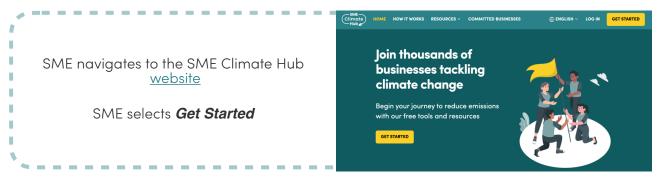

## What is the process for making the SME Climate Commitment?

The SME Climate Hub has developed a simplified commitment sign-up process specifically for SMEs: